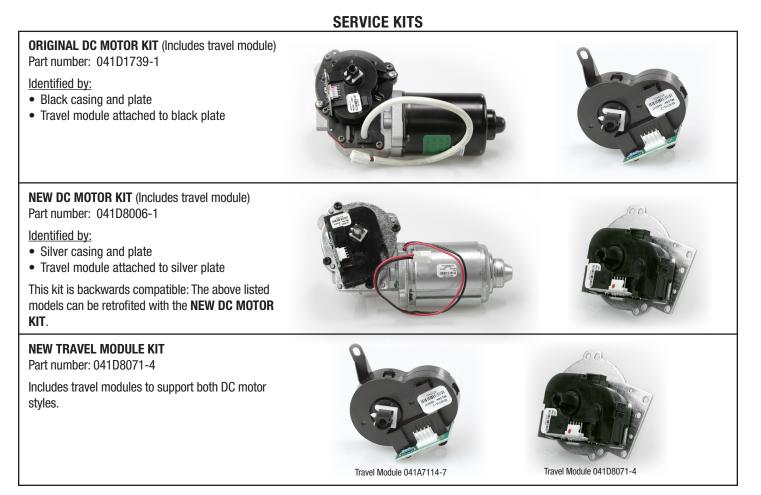

With the implementation of this new proprietary DC motor, two new service kits will be available for the LiftMaster DC garage door opener models 8550, 8550W, 8360, 8360W, and 8160.

The introduction of this new DC motor allows LiftMaster to better serve its customers, offer the highest quality motors, and ensure continuity of supply. LiftMaster has always produced its own residential AC motors and is committed to delivering products that are the highlest quality in the industry. These motors have been in development and tested over the past five years, including field tests, which have delivered excellent performance results.