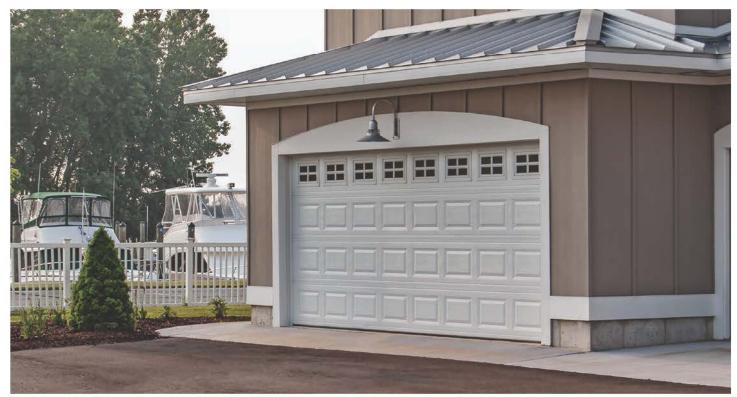

Short Raised Panel shown in white with optional stockton window inserts and plain glass.