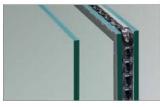

# Raise the Standard

Add depth to your garage door with C.H.I.'s raised panel design, available in both short and long panel options. The raised panels start with a recessed edge, but the interior surface of each panel is brought slightly forward, adding just a hint of definition to a classic garage door design.