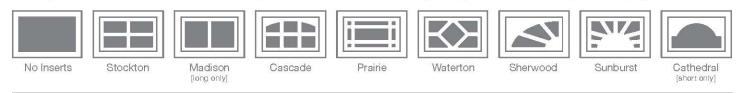

### Raised Panel Personalizing Options

| OLORS <sup>1</sup> |                                        | 14.              |                                                   |                   |               |            | 25          |           |             |
|--------------------|----------------------------------------|------------------|---------------------------------------------------|-------------------|---------------|------------|-------------|-----------|-------------|
|                    |                                        |                  |                                                   |                   |               |            |             | New Color |             |
| White              | Almond                                 | Sandstone        | Brown                                             | Bronze            | Gray          | Desert Tan | Black       | Graphite  | Evergreen   |
| WDER C             | OATING                                 |                  |                                                   |                   |               | PAINTED WO | ODTONES     |           |             |
|                    |                                        | multiple col     | e powder coa<br>or options whi<br>e free, durable | ile providing a   |               | Modern     |             | Classic   |             |
| CENTS              | VOODTONES <sup>1</sup>                 |                  |                                                   |                   |               |            |             |           |             |
|                    |                                        |                  |                                                   |                   |               |            |             | N         | ew Woodtone |
| Walnut             | Drifty                                 | wood             | Mahogany                                          | Cedar             |               | Dark Oak   | Natural Oak | Car       | bon Oak     |
|                    | Windows for Ra<br><sup>9.25in.</sup> → | ised Panel doors | are available                                     | in two sizes: sho | ort and long. |            |             |           |             |

A variety of inserts are available for both short or long windows and can be added to any of the glass options to add style to your garage door facade.