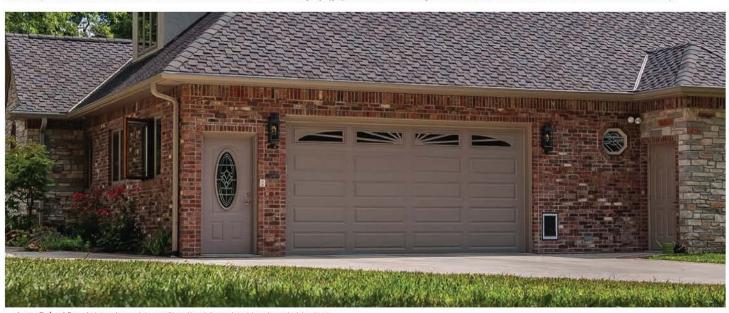

1 Refer to your local C.H.I. Dealer for exact color and woodtones match. 2 Lower steel gauge [ga,] number indicates stronger steel. 3 Model number indicates construction, window, and panel style.

Long Raised Panel shown in sandstone with optional 4p sunburst inserts and plain glass.