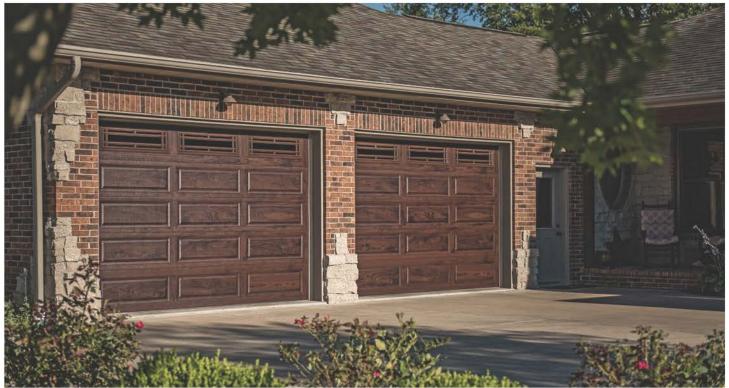

# **RAISED PANEL**

Short Raised Panel shown in sandstone.

Long Raised Panel shown in accents woodtones walnut with optional prairie window inserts and plain glass.