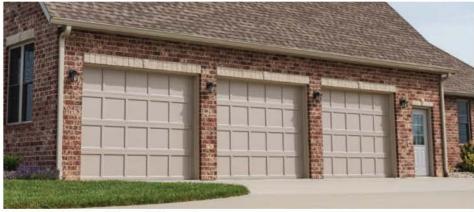

# **RECESSED PANEL**



Recessed Panel shown in short panel design sandstone.

## Recessed Panel Model ComparisonChart

|                                                      | BEST                                 |
|------------------------------------------------------|--------------------------------------|
| Section Construction                                 | n 2in. Thick -2-sided steel          |
| Section Material                                     | Heavy Duty - 25² ga. Steel           |
| Insulation Type                                      | Polyurethane                         |
|                                                      |                                      |
|                                                      |                                      |
| Panel Style / M