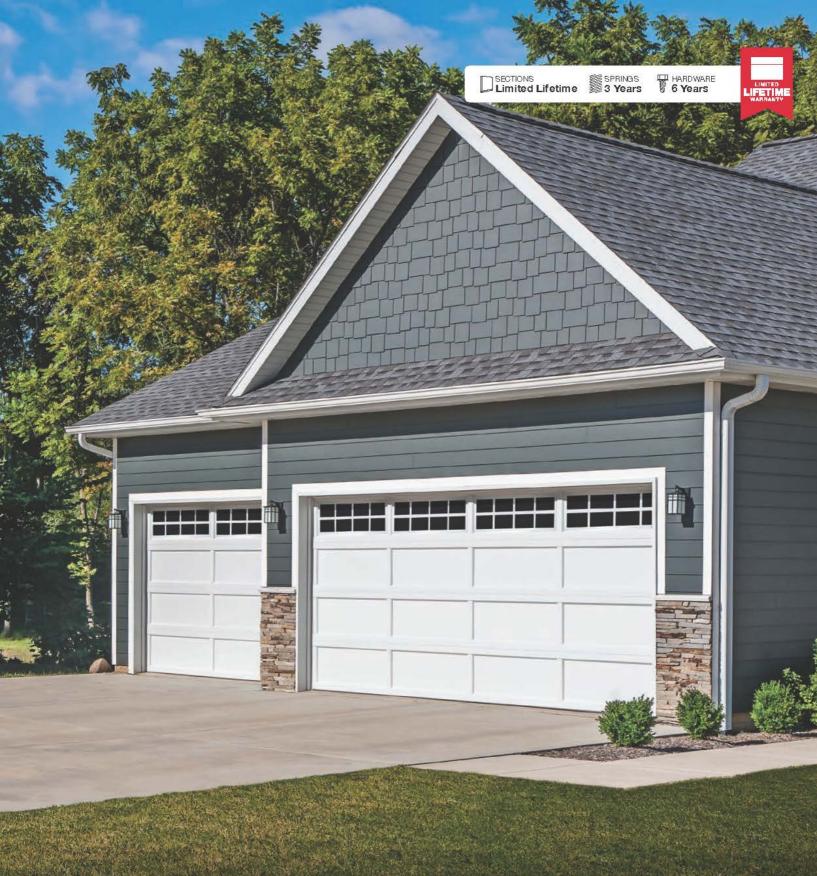

## Distinct. Classic.

This beautiful, recessed panel presents the look of traditional wood frame and panel construction, shaped from steel and embossed with a natural wood grain finish.

Recessed Panel shown in combo panel design white with optional tinted glass.