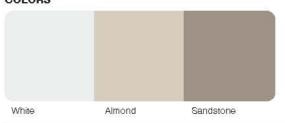

8            |
| Recessed Panel<br>Personalizing (<br>Powder Coating1 | 2291 / 2294 / 2296 / 2298<br>Options |
| Recessed Panel                                       | 2291 / 2294 / 2296 / 2298<br>Options |

## Distinct. Classic.

This beautiful, recessed panel presents the look of traditional wood frame and panel construction, shaped from steel and embossed with a natural wood grain finish.



Recessed Panel shown in combo panel design white with optional tinted glass.

## Recessed Panel Personalizing Options

#### RECESSED STYLES

| 1 |  |  |   |
|---|--|--|---|
| - |  |  | = |
|   |  |  |   |
| T |  |  |   |
|   |  |  | _ |
|   |  |  |   |

2291 - Flush

2296 - Combo

2294 - Long

| <br>1 |  |
|-------|--|
|       |  |
|       |  |
|       |  |
|       |  |

2

#### COLORS<sup>1</sup>



### WINDOW DESIGNS All options, see page 34.

Stockton

Three desigsn are available for these models<sup>3</sup> and can be added to any of the glass options to add style to your garage door facade.

No Inserts

Madison

WANT TO SEE MORE?

Visit chiohd.com/recessed-panel

NAVAN

## Window Inserts and Designs

| SHORT - INSERTS 19.25in x 12.75in |                |           |                 |
|-----------------------------------|----------------|-----------|-----------------|
|                                   |                |           |                 |
| Plain                             | Cascade        | Stockton  | Prairie         |
|                                   |                |           |                 |
| Waterton                          | Sherwood       | Cathedr