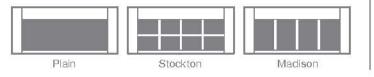

#### WINDOWS All options, see page 34.

A variety of windows are available and can be added to any of the glass options to add style to your garage door facade.