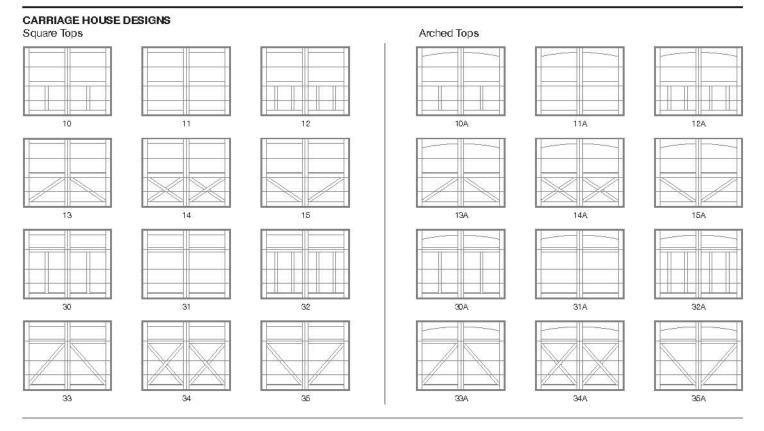

|
|                                                           | •<br>•                                                                                                          |
| Accents Woodtones <sup>1</sup><br>Windows<br>Faux Windows | •                                                                                                               |
| Windows                                                   | •<br>•                                                                                                          |

1 Refer to your local C.H.I. Dealer for exact wood tone match. 2 Lower steel gauge [ga.] number indicates stronger steel. 3 Model number indicates design and window style.

## Shoreline Personalizing Options



#### ACCENTS WOODTONES



#### WINDOWS All options, see page 34.

A variety of windows are available and can be added to any of the glass options to add style to your garage door facade.



#### GLASS All options, see page 35.



Let a little light in your garage and add value to your home with a multitude of choices in double pane glass.

DECORATIVE HARDWARE Give your garage door a unique look with several exterior hardware options.







Spade

Wrought Iron

ron

Barcelona 1

Barcelona 2



WANT TO SEE MORE? Visit chiohd.com/shoreline