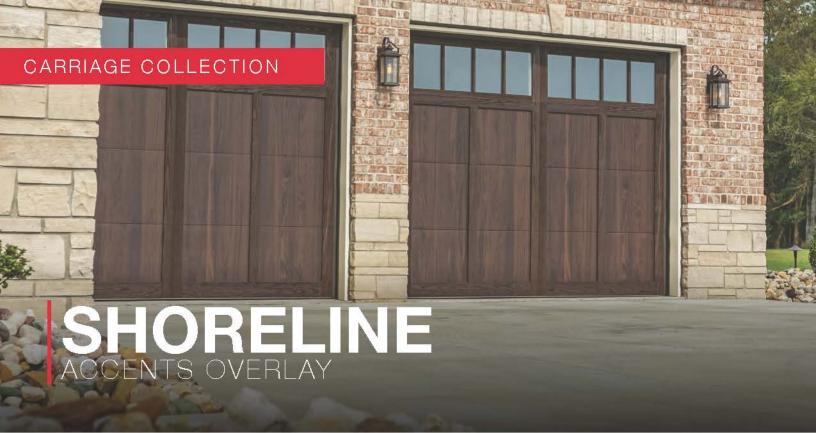

Shoreline shown in design 30 and walnut accents woodtones with optional madison window designs, and plain glass.