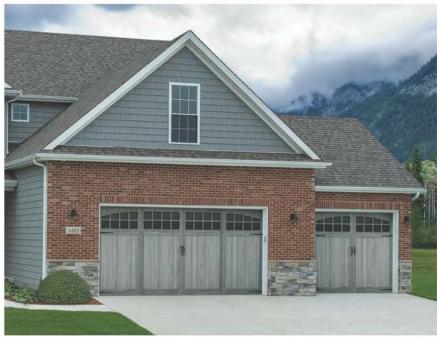

Shoreline, shown in design 31 driftwood accents woodtones with optional acched stockton windows and tinted glass.