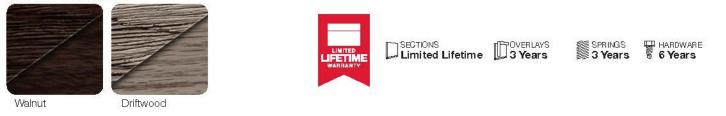

1 Refer to your local C.H.I. Dealer for exact wood tone match. 2 Lower steel gauge [ga.] number indicates stronger steel. 3 Model number indicates design and window style.

#### ACCENTS WOODTONES